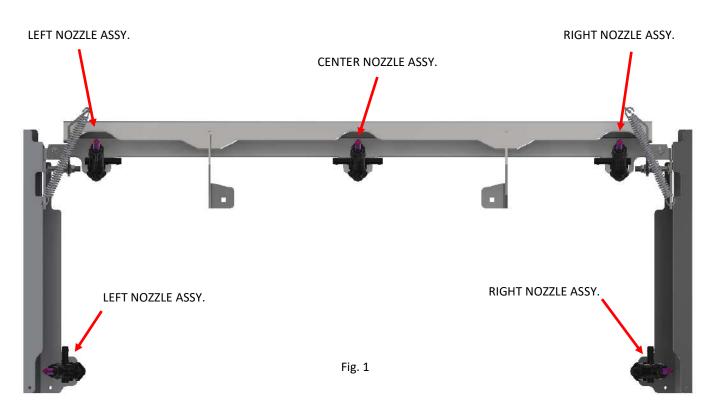

### **SG SERIES SPRAY BOOM**

DRAWING NO. SGEV-058 REV. D

| <u>L</u>    | EFT NOZZLE ASSY. | CENTER NOZZLE ASSY. | RIGHT NOZZLE ASSY. |  |
|-------------|------------------|---------------------|--------------------|--|
| <u>SG52</u> | QTY. (2)         | QTY. (1)            | QTY. (2)           |  |
| SG36,42,46  | QTY. (2)         |                     | QTY. (2)           |  |

#### SG36, 42, & 46