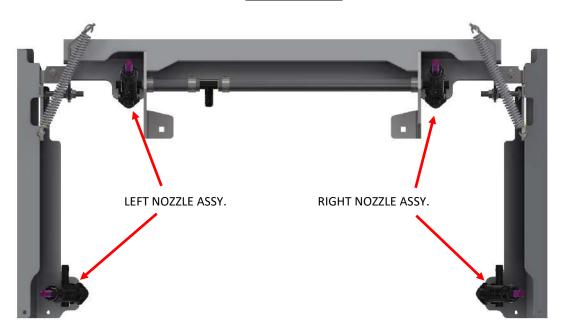

### **SG SERIES SPRAY BOOM**

DRAWING NO. SGEV-058 REV. D

| <u>L</u>    | EFT NOZZLE ASSY. | CENTER NOZZLE ASSY. | RIGHT NOZZLE ASSY. |  |
|-------------|------------------|---------------------|--------------------|--|
| <u>SG52</u> | QTY. (2)         | QTY. (1)            | QTY. (2)           |  |
| SG36,42,46  | QTY. (2)         |                     | QTY. (2)           |  |

#### <u>SG52</u>