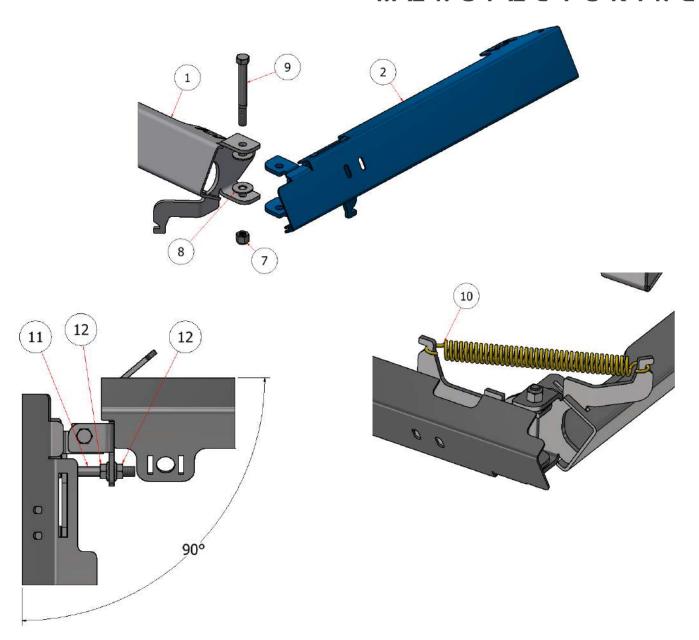

# STEELGREEN

| PARTS LIST |     |               |                                  |  |
|------------|-----|---------------|----------------------------------|--|
| ITEM       | QTY | PART NUMBER   | DESCRIPTION                      |  |
| 1          | 1   | W21-117       | CENTER SECTION, SPRAY BOOM, SG52 |  |
| 2          | 1   | W21-121       | LEFT WING, SPRAY BOOM, SG52      |  |
| 7          | 2   | SSNNC-38      | NYLOCK, SS - 3/8-16              |  |
| 8          | 4   | FWSS-38       | FLAT WASHER, SS - 3/8            |  |
| 9          | 2   | HHCSC5-38334  | HEX BOLT, SS - 3/8-16 x 3 3/4    |  |
| 10         | 2   | C60112        | BOOM SPRING                      |  |
| 11         | 2   | CB.375-16X2.5 | CARRIAGE BOLT 3/8" X 2.5"        |  |
| 12         | 4   | HFNCS-38S     | HEX FLANGE NUT, SS - 3/8-16      |  |