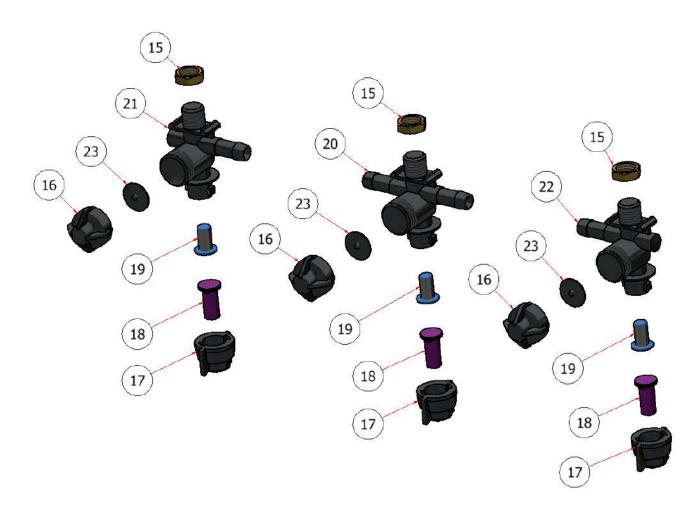

| PARTS LIST |     |             |                         |  |
|------------|-----|-------------|-------------------------|--|
| ITEM       | QTY | PART NUMBER | DESCRIPTION             |  |
| 15         | 5   | S51010-N    | NOZZLE BODY NUT, BRASS  |  |
| 16         | 5   | S51113      | NOZZLE BODY, CAP        |  |
| 17         | 5   | S51200      | TIP CAP                 |  |
| 18         | 5   | S50025      | SPRAY TIP, LAVENDER     |  |
| 19         | 5   | S51280      | CHECK VALVE, 50 MESH    |  |
| 20         | 1   | S51011      | NOZZLE BODY, CENTER     |  |
| 21         | 2   | S51010      | NOZZLE BODY, LEFT       |  |
| 22         | 2   | S51012      | NOZZLE BODY, RIGHT      |  |
| 23         | 1   | S51112      | DIAPHRAGM, SPRAY NOZZLE |  |