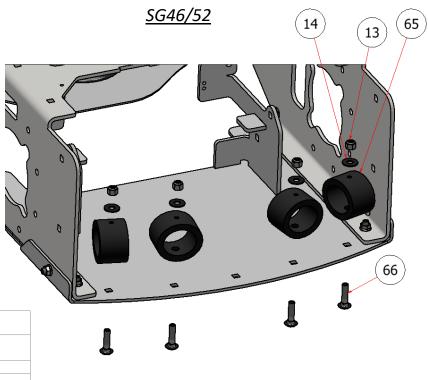

| PARTS LIST |     |             |                            |  |  |  |
|------------|-----|-------------|----------------------------|--|--|--|
| ITEM       | QTY | PART NUMBER | DESCRIPTION                |  |  |  |
| 13         | 8   | SSNNC-38    | NYLOCK, SS - 3/8-16        |  |  |  |
| 14         | 12  | FWSS-38     | FLAT WASHER, SS - 3/8      |  |  |  |
| 65         | 4   | C60366      | CUSHION, FOOT BOARD        |  |  |  |
| 66         | 4   | CB-37515SS  | CARRIAGE BOLT, 3/8 X 1-1/2 |  |  |  |