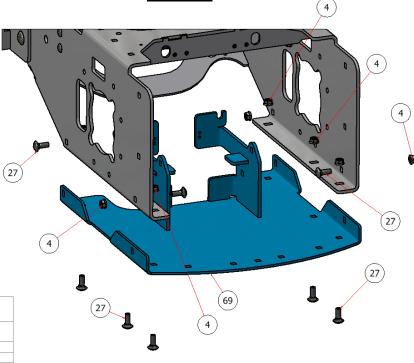

<u>SG36/42</u>

|      | PARTS LIST |             |                                   |  |  |  |  |
|------|------------|-------------|-----------------------------------|--|--|--|--|
| ITEM | QTY        | PART NUMBER | DESCRIPTION                       |  |  |  |  |
| 4    | 38         | HFNCS-38S   | HEX FLANGE NUT, SS - 3/8-16       |  |  |  |  |
| 27   | 16         | CB-381SS    | CARRIAGE BOLT, SS - 3/8-16 x 1    |  |  |  |  |
| 69   | 1          | W21-086-220 | BOTTOM PLATE, REAR FRAME, SG36/42 |  |  |  |  |