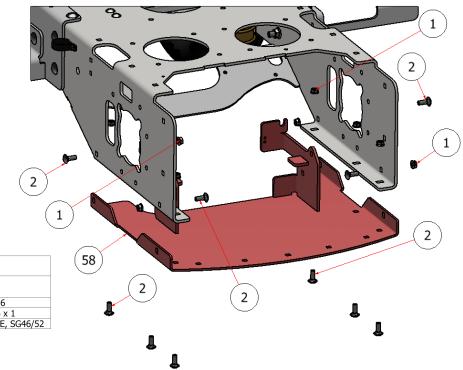

## **ASSEMBLY**

DRAWING NO. SGEV-024 REV. B

<u>SG46/52</u>

|      | PARTS LIST |             |                                   |  |  |  |
|------|------------|-------------|-----------------------------------|--|--|--|
| ITEM | QTY        | PART NUMBER | DESCRIPTION                       |  |  |  |
| 1    | 39         | HFNCS-38S   | HEX FLANGE NUT, SS - 3/8-16       |  |  |  |
| 2    | 15         | CB-381SS    | CARRIAGE BOLT, SS - 3/8-16 x 1    |  |  |  |
| 58   | 1          | W21-011-220 | BOTTOM PLATE, REAR FRAME, SG46/52 |  |  |  |