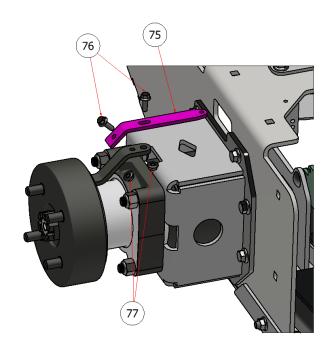

| PARTS LIST |     |             |                            |  |
|------------|-----|-------------|----------------------------|--|
| ITEM       | QTY | PART NUMBER | DESCRIPTION                |  |
| 75         | 2   | R21-225     | BRACKET, PARKING BRAKE     |  |
| 76         | 4   | HFSSC-1475  | HEX FLANGE BOLT, 1/4 X 3/4 |  |
| 77         | 4   | HFNCS-14S   | HEX FLANGE NUT, 1/4        |  |

## STEELGREEN MANUFACTURING

| PARTS LIST |     |             |                            |  |  |  |
|------------|-----|-------------|----------------------------|--|--|--|
| ITEM       | QTY | PART NUMBER | DESCRIPTION                |  |  |  |
| 75         | 2   | R21-225     | BRACKET, PARKING BRAKE     |  |  |  |
| 76         | 4   | HFSSC-1475  | HEX FLANGE BOLT, 1/4 X 3/4 |  |  |  |
| 77         | 4   | HFNCS-14S   | HEX FLANGE NUT, 1/4        |  |  |  |