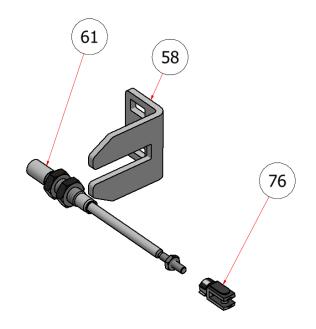

## PARKING BRAKE ASSEMBLY

DRAWING NO. SGEV-026 REV. B

| PARTS LIST |     |             |                             |  |  |
|------------|-----|-------------|-----------------------------|--|--|
| ITEM       | QTY | PART NUMBER | TITLE                       |  |  |
| 58         | 2   | R21-237     | SG FOOT BRAKE CABLE MOUNT   |  |  |
| 61         | 4   | D71018      | CABLE, PARKING BRAKE        |  |  |
| 76         | 4   | 2447K110    | CLEVIS, PARKING BRAKE CABLE |  |  |