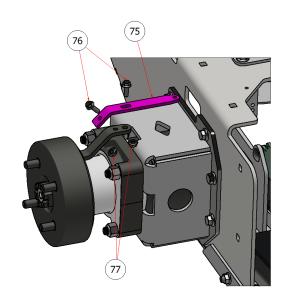

| PARTS LIST |     |             |                            |  |
|------------|-----|-------------|----------------------------|--|
| ITEM       | QTY | PART NUMBER | DESCRIPTION                |  |
| 75         | 2   | R21-225     | BRACKET, PARKING BRAKE     |  |
| 76         | 4   | HFSSC-1475  | HEX FLANGE BOLT, 1/4 X 3/4 |  |
| 77         | 4   | HFNCS-14S   | HEX FLANGE NUT, 1/4        |  |

## STEELGREEN MANUFACTURING

| PARTS LIST |     |             |                            |  |  |  |
|------------|-----|-------------|----------------------------|--|--|--|
| ITEM       | QTY | PART NUMBER | DESCRIPTION                |  |  |  |
| 75         | 2   | R21-225     | BRACKET, PARKING BRAKE     |  |  |  |
| 76         | 4   | HFSSC-1475  | HEX FLANGE BOLT, 1/4 X 3/4 |  |  |  |
| 77         | 4   | HFNCS-14S   | HEX FLANGE NUT, 1/4        |  |  |  |