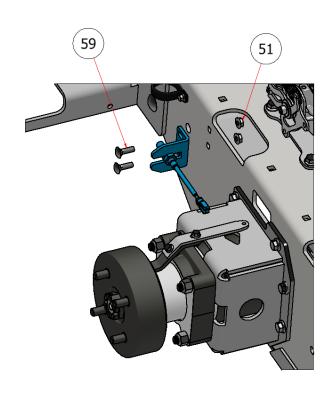

SG36/42

<u>SG46/52</u>

| PARTS LIST |     |             |                                 |  |
|------------|-----|-------------|---------------------------------|--|
| ITEM       | QTY | PART NUMBER | DESCRIPTION                     |  |
| 51         | 8   | HFNCS-516S  | HEX NUT, 5/16"                  |  |
| 59         | 4   | CB-5161SS   | CARRIAGE BOLT, SS - 5/16-18 x 1 |  |