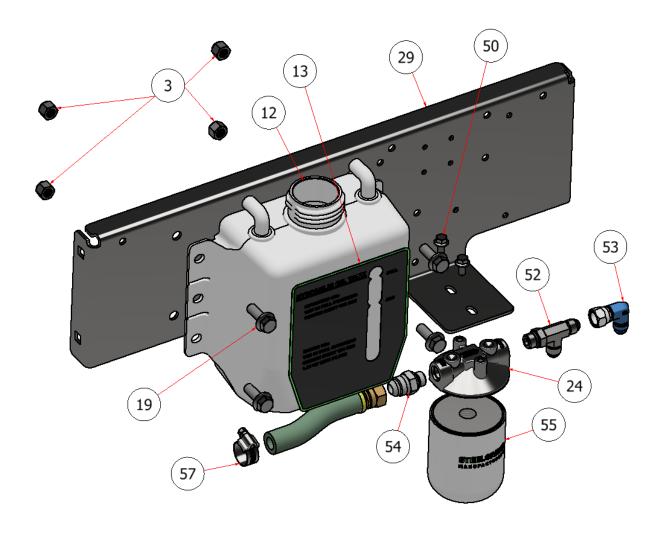

## **CROSS MEMBER SG52 ASSEMBLY**

DRAWING NO. SGEV-008 REV. B

| PARTS LIST |     |                |                                     |  |  |
|------------|-----|----------------|-------------------------------------|--|--|
| ITEM       | QTY | PART<br>NUMBER | DESCRIPTION                         |  |  |
| 3          | 4   | SSNNC-38       | NYLOCK, SS - 3/8-16                 |  |  |
| 12         | 1   | M10003         | HYDRAULIC OIL TANK, 3QT             |  |  |
| 13         | 1   | C60313         | DECAL, HYDRAULIC OIL TANK           |  |  |
| 19         | 4   | HFSSC-381      | HEX FLANGE BOLT, SS - 3/8-16 x 1    |  |  |
| 24         | 1   | H80405         | OIL FILTER HOUSING                  |  |  |
| 29         | 1   | R21-030        | CROSS MEMBER, UPRIGHT, SG46/52      |  |  |
| 50         | 2   | HFSSC-145      | HEX FLANGE BOLT, SS - 1/4-20 x 1/2  |  |  |
| 52         | 1   | H84021         | 3/8 M JIC X 3/8 M JIC X 3/8 ORB TEE |  |  |
| 53         | 1   | H84010         | 3/8 M JIC X 3/8 JIC 90 SWIVEL       |  |  |
| 54         | 1   | H84019         | 1/2 M JIC X 3/8 ORB STG.            |  |  |
| 55         | 1   | H80404         | OIL FILTER, HYDRAULIC               |  |  |
| 57         | 5   | MS4            | HOSE CLAMP, 3/8                     |  |  |
| 148        | 2   | NFW-14B        | FLAT WASHER, 1/4", PLASTIC          |  |  |