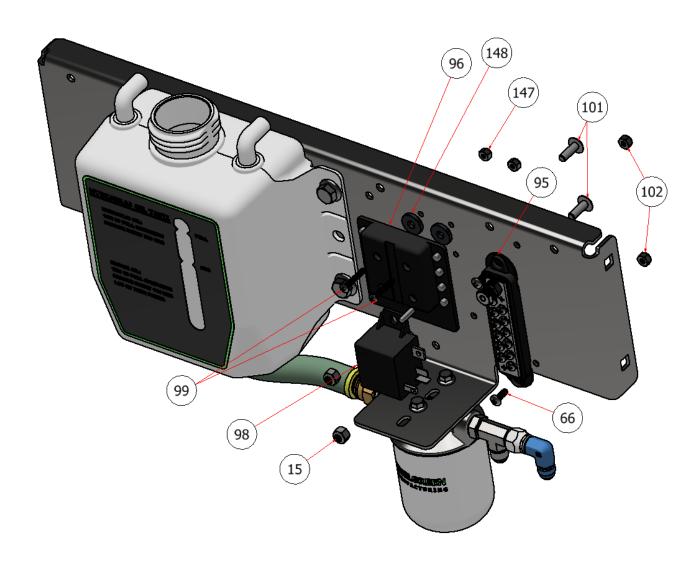

| PARTS LIST |     |             |                                  |  |  |
|------------|-----|-------------|----------------------------------|--|--|
| ITEM       | QTY | PART NUMBER | DESCRIPTION                      |  |  |
| 95         | 1   | GB-12-C     | GROUND BLOCK, 12 PORT            |  |  |
| 96         | 1   | FB802       | FUSE BLOCK, 8 POST               |  |  |
| 98         | 1   | V23232      | RELAY, 2 POLE                    |  |  |
| 99         | 2   | TRPC-8100S  | SCREW, PHILLIPS, 8-32 X 1 SS     |  |  |
| 101        | 2   | TRPC-141S   | SCREW, PHILLIPS, SS - 1/4-20 x 1 |  |  |
| 102        | 2   | SSNNC 10-32 | HEX NUT, NYLOCK, 10-32SS         |  |  |
| 147        | 2   | SSNNC-8     | LOCK NUT, 8-32 SS                |  |  |
| 148        | 2   | NFW-14B     | FLAT WASHER, 1/4", PLASTIC       |  |  |