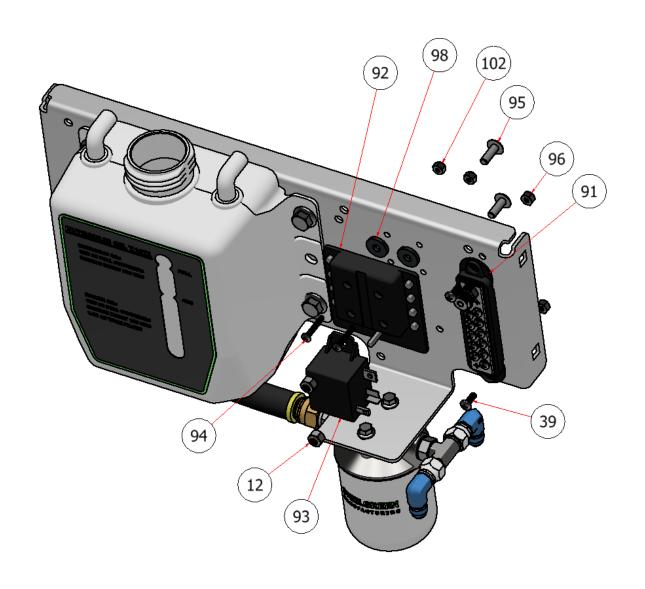

| PARTS LIST |     |                |                                 |  |
|------------|-----|----------------|---------------------------------|--|
| ITEM       | QTY | PART<br>NUMBER | DESCRIPTION                     |  |
| 1          | 1   | R21-092        | 0.120 SS                        |  |
| 12         | 8   | SSNNC-14       | NYLOCK, SS - 1/4-20             |  |
| 39         | 5   | TRPC-1012S     | SCREW, PHILLIPS, #10 X 1/2      |  |
| 91         | 1   | GB-12-C        | GROUND BLOCK, 12 PORT           |  |
| 93         | 1   | V23232         | RELAY, 2 POLE                   |  |
| 94         | 2   | TRPC-8100S     | SCREW, PHILLIPS, 8-32 X 1 SS    |  |
| 95         | 2   | TRPC-141S      | SCREW PHILLIPS, SS - 1/4-20 x 1 |  |
| 96         | 2   | SSNNC 10-32    | HEX NUT, NYLOCK, 10-32SS        |  |
| 98         | 6   | NFW-14B        | FLAT WASHER, 1/4", PLASTIC      |  |
| 102        | 2   | SSNNC-8        | LOCK NUT, 8-32 SS               |  |