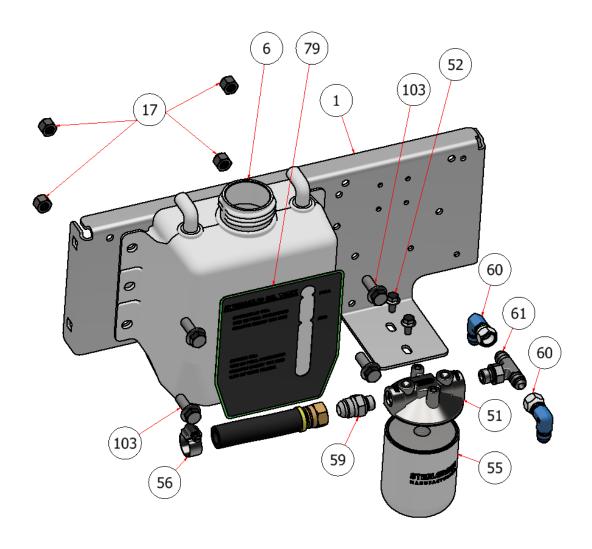

## **CROSS MEMBER SG36 ASSEMBLY**

DRAWING NO. SGEV-007 REV. B

| PARTS LIST |     |                |                                    |  |
|------------|-----|----------------|------------------------------------|--|
| ITEM       | QTY | PART<br>NUMBER | DESCRIPTION                        |  |
| 1          | 1   | R21-092        | 0.120 SS                           |  |
| 6          | 1   | M10003         | HYDRAULIC OIL TANK, 3QT            |  |
| 17         | 4   | SSNNC-38       | NYLOCK, SS - 3/8-16                |  |
| 51         | 1   | H80405         | OIL FILTER HOUSING                 |  |
| 52         | 2   | HFSSC-145      | HEX FLANGE BOLT, SS - 1/4-20 x 1/2 |  |
| 56         | 3   | MS4            | HOSE CLAMP, 3/8                    |  |
| 59         | 1   | H84019         | 1/2 M JIC X 3/8 ORB STG.           |  |
| 60         | 2   | H84010         | 3/8 M JIC X 3/8 JIC 90 SWIVEL      |  |
| 61         | 1   | H84022         | TEE FITTING, 3/8 ORB X 3/8 JIC     |  |
| 79         | 1   | C60313         | DECAL, HYDRAULIC OIL TANK          |  |
| 103        | 4   | HFSSC-381      | HEX FLANGE BOLT, SS - 3/8-16 x 1   |  |