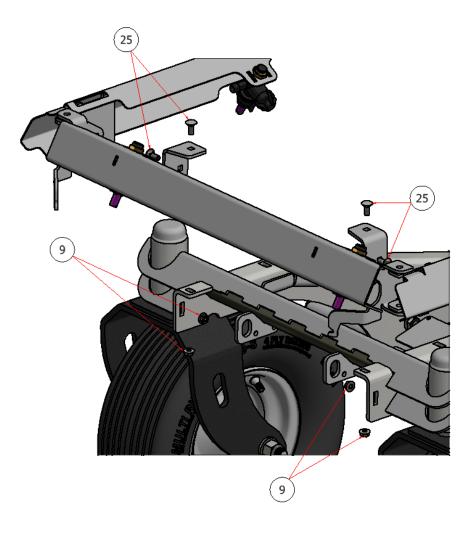

## SG SERIES SPRAY BOOM

<u>SG36, 42, & 46</u>

<u>SG52</u>

| ITEM | QTY | PART NUMBER | DESCRIPTION                       |
|------|-----|-------------|-----------------------------------|
| 9    | 6   | HFNCS-38S   | HEX FLANGE NUT - 3/8-16           |
| 25   | 4   | CB-51634    | CARRIAGE BOLT, SS - 5/16-18 x 3/4 |