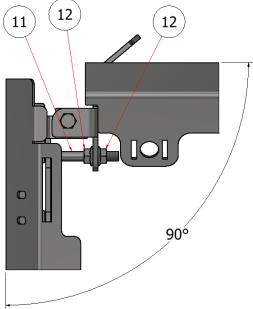

## SG SERIES SPRAY BOOM

<u>SG36, 42, & 46</u>

<u>SG52</u>

| ITEM | QTY | PART NUMBER | DESCRIPTION                       |
|------|-----|-------------|-----------------------------------|
| 9    | 6   | HFNCS-38S   | HEX FLANGE NUT - 3/8-16           |
| 25   | 4   | CB-51634    | CARRIAGE BOLT, SS - 5/16-18 x 3/4 |