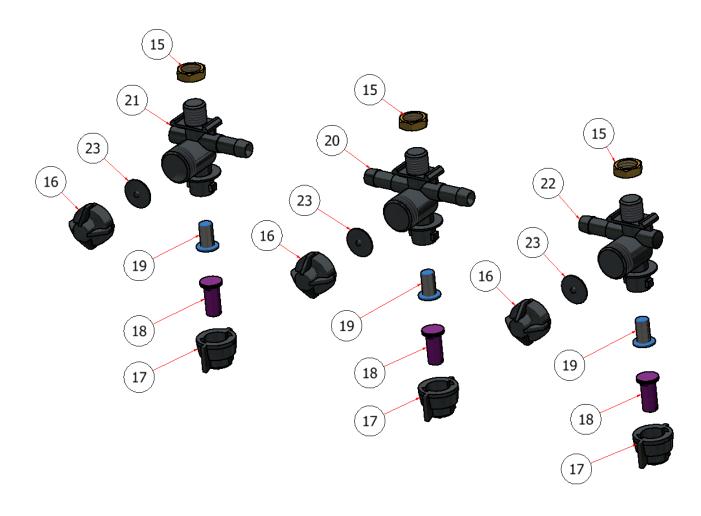

#### LEFT NOZZLE ASSY.

QTY. (2)

#### CENTER NOZZLE ASSY.

QTY. (1)

## RIGHT NOZZLE ASSY.

QTY. (2) QTY. (2)

<u>SG52</u>

<u>SG36,42,46</u> QTY. (2)

| PARTS LIST |     |             |                         |  |  |
|------------|-----|-------------|-------------------------|--|--|
| ITEM       | QTY | PART NUMBER | DESCRIPTION             |  |  |
| 15         | 5   | S51010-N    | NOZZLE BODY NUT, BRASS  |  |  |
| 16         | 5   | S51113      | NOZZLE BODY, CAP        |  |  |
| 17         | 5   | S51200      | TIP CAP                 |  |  |
| 18         | 5   | S50025      | SPRAY TIP, LAVENDER     |  |  |
| 19         | 5   | S51280      | CHECK VALVE, 50 MESH    |  |  |
| 20         | 1   | S51011      | NOZZLE BODY, CENTER     |  |  |
| 21         | 2   | S51010      | NOZZLE BODY, LEFT       |  |  |
| 22         | 2   | S51012      | NOZZLE BODY, RIGHT      |  |  |
| 23         | 1   | S51112      | DIAPHRAGM, SPRAY NOZZLE |  |  |