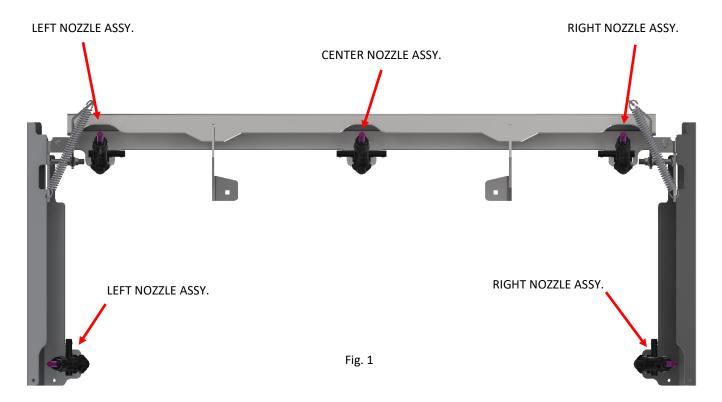

#### LEFT NOZZLE ASSY.

QTY. (2)

#### CENTER NOZZLE ASSY.

QTY. (1)

## RIGHT NOZZLE ASSY.

QTY. (2) QTY. (2)

<u>SG52</u>

<u>SG36,42,46</u> QTY. (2)

| PARTS LIST |     |             |                         |  |  |
|------------|-----|-------------|-------------------------|--|--|
| ITEM       | QTY | PART NUMBER | DESCRIPTION             |  |  |
| 15         | 5   | S51010-N    | NOZZLE BODY NUT, BRASS  |  |  |
| 16         | 5   | S51113      | NOZZLE BODY, CAP        |  |  |
| 17         | 5   | S51200      | TIP CAP                 |  |  |
| 18         | 5   | S50025      | SPRAY TIP, LAVENDER     |  |  |
| 19         | 5   | S51280      | CHECK VALVE, 50 MESH    |  |  |
| 20         | 1   | S51011      | NOZZLE BODY, CENTER     |  |  |
| 21         | 2   | S51010      | NOZZLE BODY, LEFT       |  |  |
| 22         | 2   | S51012      | NOZZLE BODY, RIGHT      |  |  |
| 23         | 1   | S51112      | DIAPHRAGM, SPRAY NOZZLE |  |  |