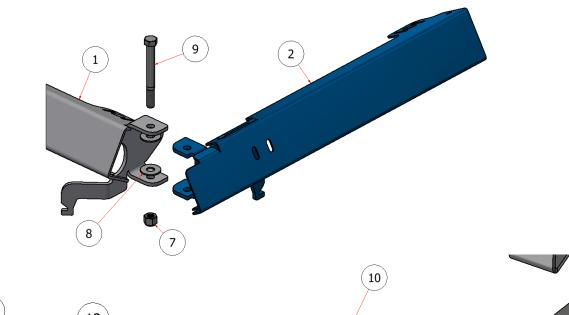

# STEELGREEN MANUFACTURING

| PARTS LIST |     |               |                                  |  |  |
|------------|-----|---------------|----------------------------------|--|--|
| ITEM       | QTY | PART NUMBER   | DESCRIPTION                      |  |  |
| 1          | 1   | W21-117       | CENTER SECTION, SPRAY BOOM, SG52 |  |  |
| 2          | 1   | W21-121       | LEFT WING, SPRAY BOOM, SG52      |  |  |
| 7          | 2   | SSNNC-38      | NYLOCK, SS - 3/8-16              |  |  |
| 8          | 4   | FWSS-38       | FLAT WASHER, SS - 3/8            |  |  |
| 9          | 2   | HHCSC5-38334  | HEX BOLT, SS - 3/8-16 x 3 3/4    |  |  |
| 10         | 2   | C60112        | BOOM SPRING                      |  |  |
| 11         | 2   | CB.375-16X2.5 | CARRIAGE BOLT 3/8" X 2.5"        |  |  |
| 12         | 4   | HFNCS-38S     | HEX FLANGE NUT, SS - 3/8-16      |  |  |