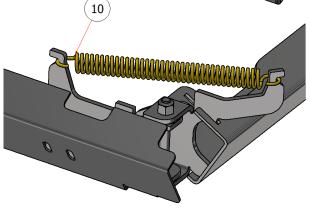

# STEELGREEN MANUFACTURING

| PARTS LIST |     |               |                                  |  |  |
|------------|-----|---------------|----------------------------------|--|--|
| ITEM       | QTY | PART NUMBER   | DESCRIPTION                      |  |  |
| 1          | 1   | W21-117       | CENTER SECTION, SPRAY BOOM, SG52 |  |  |
| 2          | 1   | W21-121       | LEFT WING, SPRAY BOOM, SG52      |  |  |
| 7          | 2   | SSNNC-38      | NYLOCK, SS - 3/8-16              |  |  |
| 8          | 4   | FWSS-38       | FLAT WASHER, SS - 3/8            |  |  |
| 9          | 2   | HHCSC5-38334  | HEX BOLT, SS - 3/8-16 x 3 3/4    |  |  |
| 10         | 2   | C60112        | BOOM SPRING                      |  |  |
| 11         | 2   | CB.375-16X2.5 | CARRIAGE BOLT 3/8" X 2.5"        |  |  |
| 12         | 4   | HFNCS-38S     | HEX FLANGE NUT, SS - 3/8-16      |  |  |