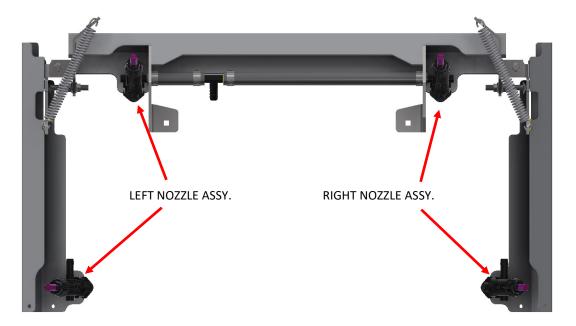

#### LEFT NOZZLE ASSY.

QTY. (2)

## RIGHT NOZZLE ASSY.

QTY. (2) QTY. (2)

<u>SG52</u>

<u>SG36,42,46</u> QTY. (2)

| PARTS LIST |     |             |                         |  |  |
|------------|-----|-------------|-------------------------|--|--|
| ITEM       | QTY | PART NUMBER | DESCRIPTION             |  |  |
| 15         | 5   | S51010-N    | NOZZLE BODY NUT, BRASS  |  |  |
| 16         | 5   | S51113      | NOZZLE BODY, CAP        |  |  |
| 17         | 5   | S51200      | TIP CAP                 |  |  |
| 18         | 5   | S50025      | SPRAY TIP, LAVENDER     |  |  |
| 19         | 5   | S51280      | CHECK VALVE, 50 MESH    |  |  |
| 20         | 1   | S51011      | NOZZLE BODY, CENTER     |  |  |
| 21         | 2   | S51010      | NOZZLE BODY, LEFT       |  |  |
| 22         | 2   | S51012      | NOZZLE BODY, RIGHT      |  |  |
| 23         | 1   | S51112      | DIAPHRAGM, SPRAY NOZZLE |  |  |