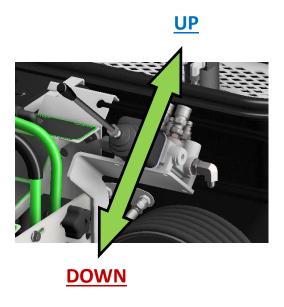

#### **STEP 2: OPERATION**

 To raise and lower the rake, move the valve handle up or down.

Steel Green Mfg. 824 S State Road 39 Lebanon, IN 46052 (765)-481-2890

www.steelgreenmfg.com

| MANUAL   | MANUAL | DESCRIPTION        | KIT      |
|----------|--------|--------------------|----------|
| PART NO. | REV.   |                    | PART NO. |
| SGM-032  | E      | SG RAKE ATTACHMENT | A10083   |