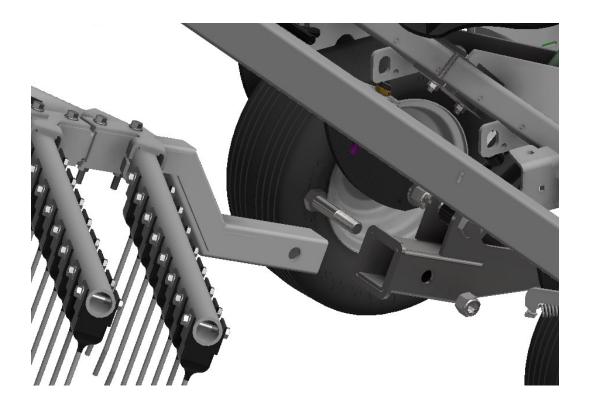

### **RAKE ATTACHMENT INSTRUCTIONS**

**STEP 1:** Attach the rake to the hitch using (1) 5/8" X 3" bolt and nut provided with the kit.