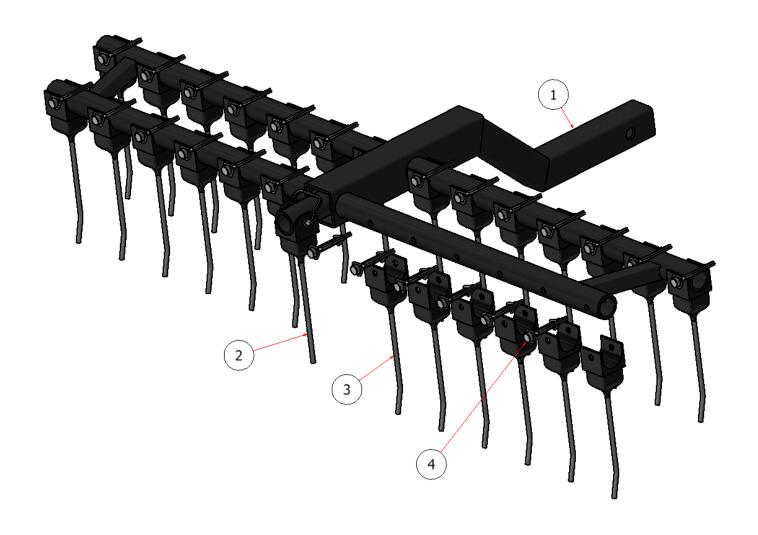

# **RAKE ATTACHMENT INSTRUCTIONS**

| PARTS LIST |     |                            |                        |  |  |  |
|------------|-----|----------------------------|------------------------|--|--|--|
| ITEM       | QTY | PART<br>NUMBER             | DESCRIPTION            |  |  |  |
| 1          | 1   | W-PL037                    | FRAME, RAKE ATTACHMENT |  |  |  |
| 2          | 1   | DR10002 TINE, RAKE, CENTER |                        |  |  |  |
| 3          | 26  | DR10001                    | TINE, RAKE ASSEMBLY    |  |  |  |
| 4          | 27  | C60318                     | PIN, WIRE-LOCK CLEVIS  |  |  |  |

### **RAKE ATTACHMENT INSTRUCTIONS**

**STEP 1:** Attach the rake to the hitch using (1) 5/8" X 3" bolt and nut provided with the kit.